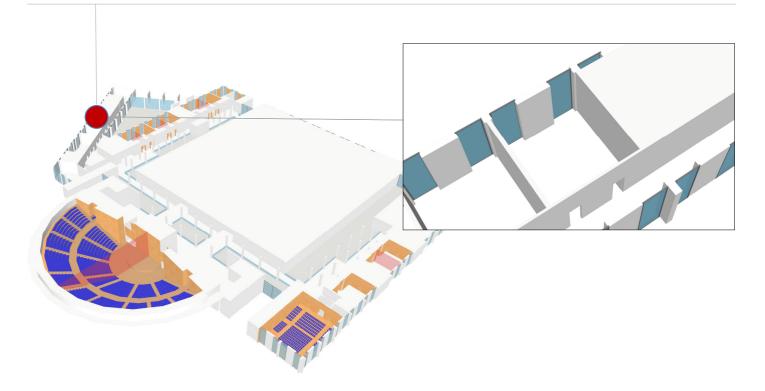

udio amplification system with wired and radio microphones
- Screen and hanging video projection system for front screen projection
- Electrical connections and internet sockets in underfloor outlet boxes or wall outlets
- Fixed video production
- High density Wi-Fi coverage
- LCD monitor on both Presidential table and podium
- 2 entrance points to the room
- Customisable digital signage at entrance to room

#### The origin of the name

The Squero Room takes its name from the slipway of the shipyards in the areas of the northern Adriatic coast. These yards were filled with the wooden skeletons of ships and boats that slowly came to life at the hands of the skilled craftsmen. Situated on the left bank of the port, today it is where the boats are hauled up for maintenance.

### SQUERO ROOM



#### TECHNICAL DATA (first floor exhibit areas)

| Height (m) | Area m2 | Size (m)    | Full room<br>capacity | Classroom<br>style | Horseshoe<br>style | Boardroom<br>style | Table<br>service | Cocktail<br>service |
|------------|---------|-------------|-----------------------|--------------------|--------------------|--------------------|------------------|---------------------|
| 4.20       | 61.15   | 7.50 x 8.15 | 40                    | 21                 | 15                 | 20                 | 32               | 50                  |

#### **TECHNICAL INFORMATION**

| Floor weight capacity | Hanging fixtures permitted | Flooring            | Walls | Ceilings                      | Natural light | Blackout<br>facilities |
|-----------------------|----------------------------|---