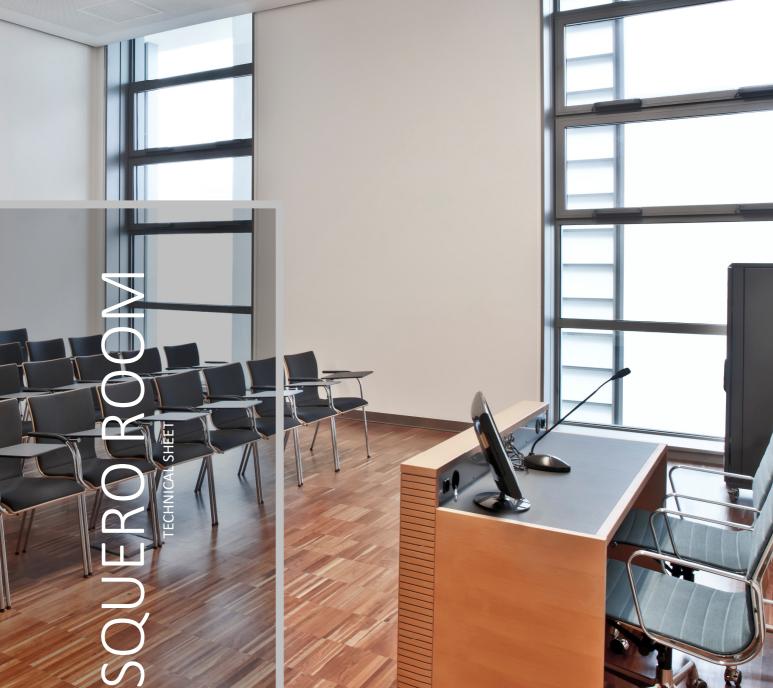

# SQUERO ROOM

#### MAIN CHARACTERISTICS

Situated in a reserved area of the venue, this room can be used as a back office for the administrative or operational activities of conferences/events, such as secretariat, production office, staffroom or for board, committee or presidential meetings. Standard, ready to go set up and lay out. Thonet linking lecture chairs with maximum comfort can be provided.

The room is located on the first floor.

FEATURES:

- Natural light and remote controlled blackout facilities
- Dimmer lights for selected areas
- Presidential table and podium
- Audio amplification system with wired and radio microphones
- Screen and hanging video projection system for front screen projection
- Electrical connections and internet sockets in underfloor outlet boxes or wall outlets
- Fixed video production
- High density Wi-Fi coverage
- LCD monitor on both Presidential table and podium
- 2 entrance points to the room
- Customisable digital signage at entrance to room