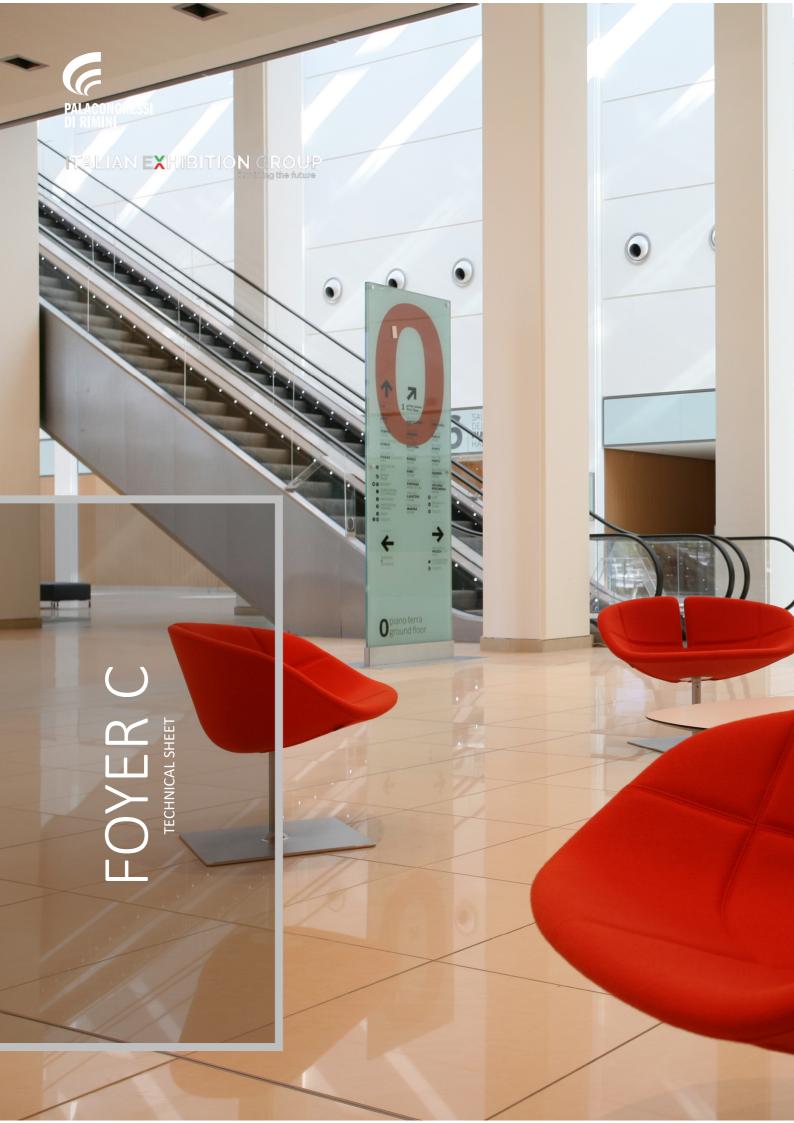

FOYER C GROUND FLOOR

## MAIN CHARACTERISTICS

Entrance C is a highly versatile, large, bright space particularly suited to accommodating catering services, showrooms, accreditation areas, exhibitions and shows. It opens directly onto the external car park at street level and is next to the coach drop off and pick up point.