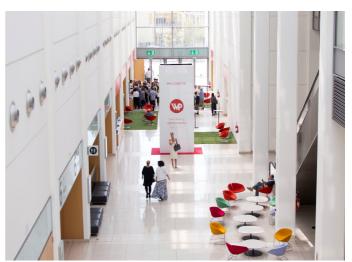

## MAIN CHARACTERISTICS

Entrance C is a highly versatile, large, bright space particularly suited to accommodating catering services, showrooms, accreditation areas, exhibitions and shows. It opens directly onto the external car park at street level and is next to the coach drop off and pick up point.

**FEATURES:** 

- Situated on the ground floor
- Cloakroom at level -2 (260 garments)
- Floor outlets for exhibitions (power supply, sockets)
- Digital signage monitors
- 1 Café

PROJECT IMPLEMENTATION AND DEVELOPMENT ON REQUEST:

- Scenographical lighting
- Space suitable for dinners, shows, exhibits, lounge areas, etc.
- Direct street access makes it the ideal departure point for test drives
- Other set-up options available based on feasibility
- High density Wi-Fi coverage