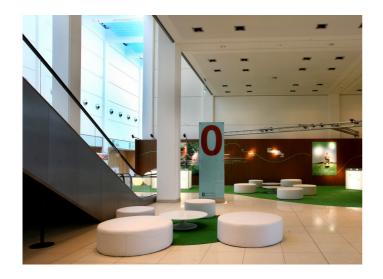

## MAIN CHARACTERISTICS

Entrance C is a highly versatile, large, bright space particularly suited to accommodating catering services, showrooms, accreditation areas, exhibitions and shows. It opens directly onto the external car park at street level and is next to the coach drop off and pick up point.

**FEATURES:** 

- Situated on the ground floor
- Cloakroom at level -2 (260 garments)
- Floor outlets for exhibitions (power supply, sockets)
- Digital signage monitors
- 1 Café

PROJECT IMPLEMENTATION AND DEVELOPMENT ON REQUEST:

- Scenographical lighting
- Space suitable for dinners, shows, exhibits, lounge areas, etc.
- Direct street access makes it the ideal departure point for test drives
- Other set-up options available based on feasibility
- High density Wi-Fi coverage