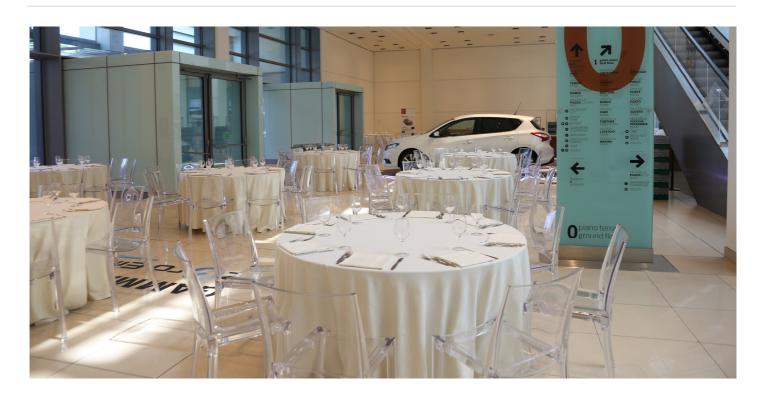

- Scenographical lighting
- Space suitable for dinners, shows, exhibits, lounge areas, etc.
- Direct street access makes it the ideal departure point for test drives
- Other set-up options available based on feasibility
- High density Wi-Fi coverage

## PHOTOGALLERY E EVENTI