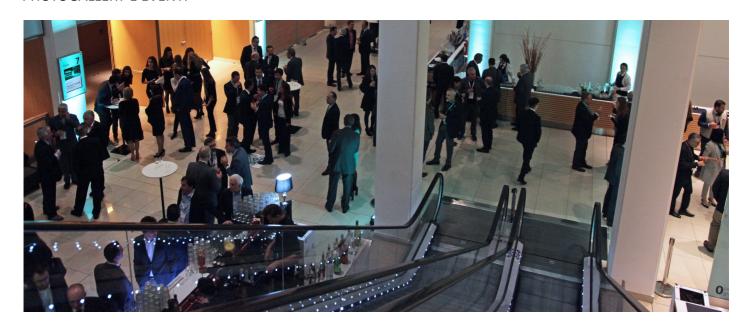

| 270    | 700           | 900              |

## **TECHNICAL INFORMATION**

| Floor weight capacity | Hanging<br>fixtures<br>permitted | Flooring                               | Walls | Ceiling                            | Natural light | Blackout facilities |
|-----------------------|----------------------------------|----------------------------------------|-------|------------------------------------|---------------|---------------------|
| 2,000                 | NO                               | GLAZED AND<br>POLISHED BEIGE<br>TILING | WHITE | WHITE<br>PLASTERBOARD<br>AND GLASS | YES           | NO                  |

VIRTUAL TOUR LINK - take a 360° virtual tour of the Foyer C at https://en.riminipalacongressi.it/spaces/virtual-tour

FOYER C GROUND FLOOR

## PHOTOGALLERY E EVENTI