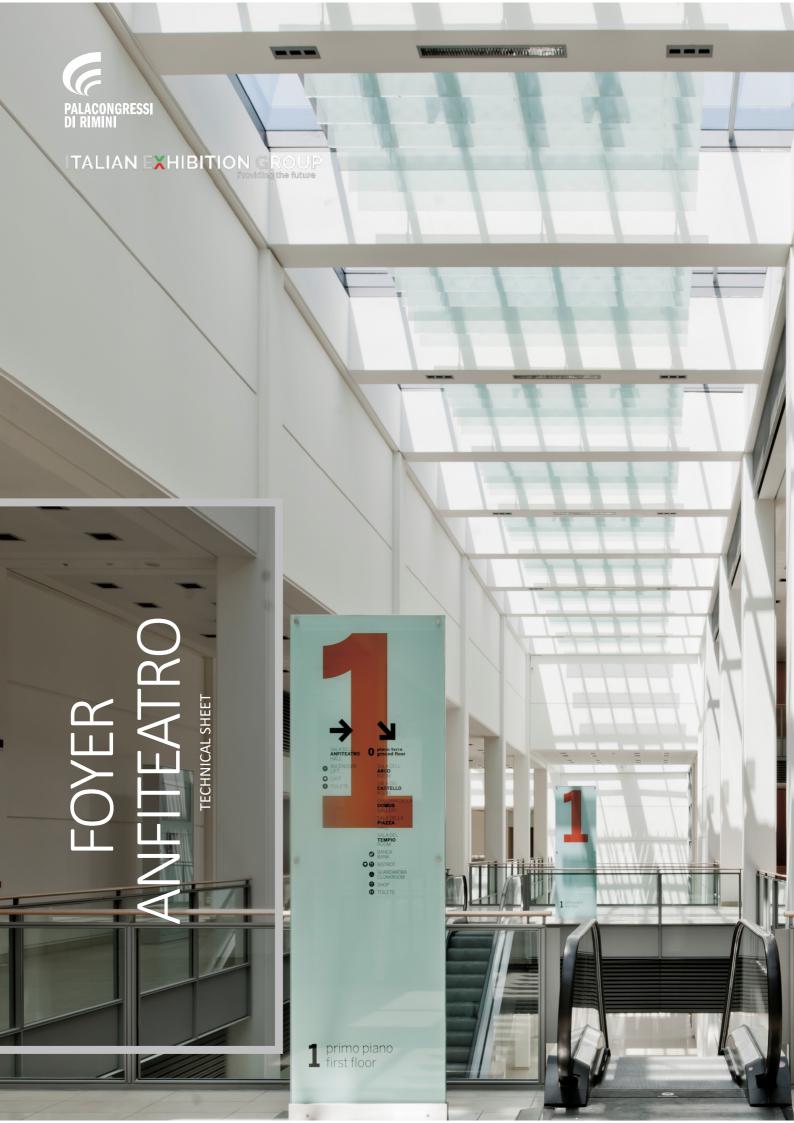

MAIN CHARACTERISTICS:

This large foyer, servicing the Sala dell'Anfiteatro, is a bright and airy space ideal for catering services, accreditation areas, exhibits and shows.

**FEATURES:** 

- Situated on the first floor
- Direct access to underground car parks via stairways and lifts
- Floor outlets for exhibitions (power supply, sockets)
- 2 permanent accreditation desks
- Digital signage monitors
- 4 cafés

# **FOYER ANFITEATRO**