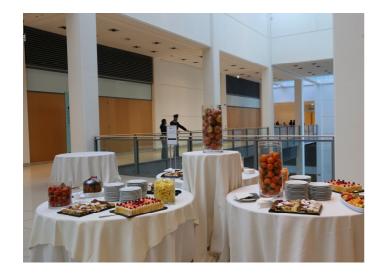

MAIN CHARACTERISTICS:

This large foyer, servicing the Sala dell'Anfiteatro, is a bright and airy space ideal for catering services, accreditation areas, exhibits and shows.

**FEATURES:** 

- Situated on the first floor
- Direct access to underground car parks via stairways and lifts
- Floor outlets for exhibitions (power supply, sockets)
- 2 permanent accreditation desks
- Digital signage monitors
- 4 cafés

## **PHOTOGALLERY**