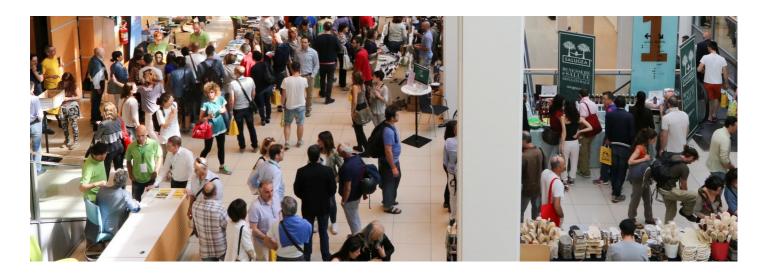

MAIN CHARACTERISTICS:

This large foyer, servicing the Sala dell'Anfiteatro, is a bright and airy space ideal for catering services, accreditation areas, exhibits and shows.

**FEATURES:** 

- Situated on the first floor
- Direct access to underground car parks via stairways and lifts
- Floor outlets for exhibitions (power supply, sockets)
- 2 permanent accreditation desks
- Digital signage monitors
- 4 cafés

## **PHOTOGALLERY**