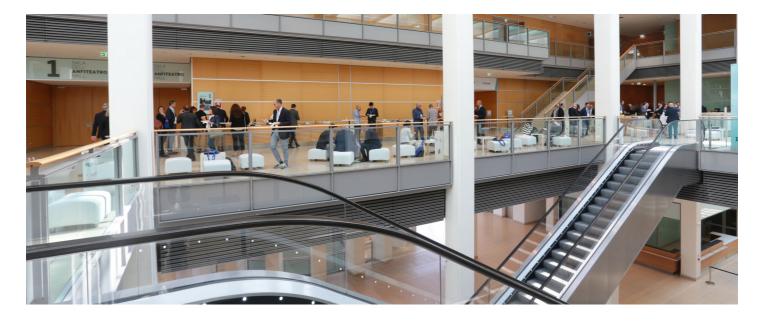

MAIN CHARACTERISTICS:

This large foyer, servicing the Sala dell'Anfiteatro, is a bright and airy space ideal for catering services, accreditation areas, exhibits and shows.

**FEATURES:** 

- Situated on the first floor
- Direct access to underground car parks via stairways and lifts
- Floor outlets for exhibitions (power supply, sockets)
- 2 permanent accreditation desks
- Digital signage monitors
- 4 cafés

## **PHOTOGALLERY**