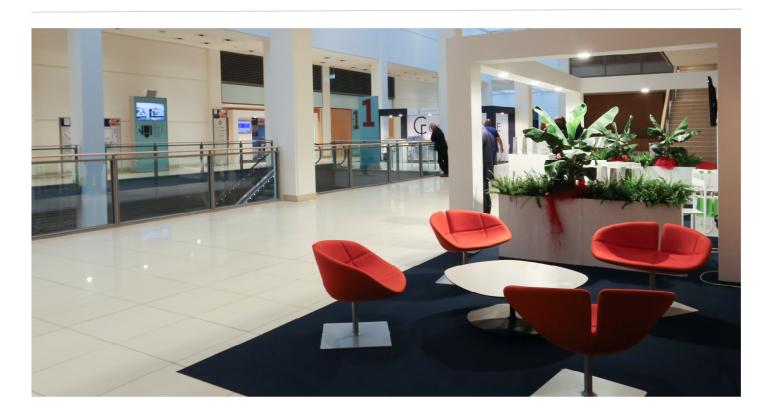

MAIN CHARACTERISTICS:

This large foyer, servicing the Sala dell'Anfiteatro, is a bright and airy space ideal for catering services, accreditation areas, exhibits and shows.

**FEATURES:** 

- Situated on the first floor
- Direct access to underground car parks via stairways and lifts
- Floor outlets for exhibitions (power supply, sockets)
- 2 permanent accreditation desks
- Digital signage monitors
- 4 cafés

## **PHOTOGALLERY**