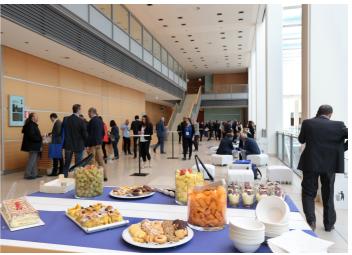

MAIN CHARACTERISTICS:

This large foyer, servicing the Sala dell'Anfiteatro, is a bright and airy space ideal for catering services, accreditation areas, exhibits and shows.

**FEATURES:** 

- Situated on the first floor
- Direct access to underground car parks via stairways and lifts
- Floor outlets for exhibitions (power supply, sockets)
- 2 permanent accreditation desks
- Digital signage monitors
- 4 cafés

## **PHOTOGALLERY**