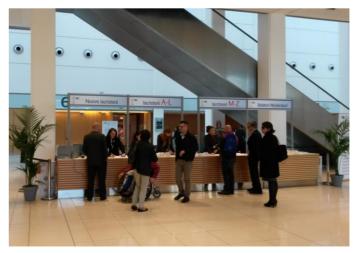

#### MAIN CHARACTERISTICS

Entrance C is a highly versatile, large, bright space particularly suited to accommodating catering services, showrooms, accreditation areas, exhibitions and shows. It opens directly onto the external car park at street level and is next to the coach drop off and pick up point.

### PROJECT IMPLEMENTATION AND DEVELOPMENT ON REQUEST:

- Situated on the ground floor
- Cloakroom at level -2 (260 garments)
- Floor outlets for exhibitions (power supply, sockets)
- Vidiwall and digital signage monitors
- 1 Café
- Scenographical lighting
- Space suitable for dinners, shows, exhibits, lounge areas, etc.
- Direct street access makes it the ideal departure point for test drives
- Other set-up options available based on feasibility
- High density Wi-Fi coverage