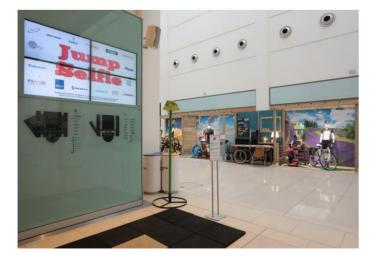

#### MAIN CHARACTERISTICS

Entrance C is a highly versatile, large, bright space particularly suited to accommodating catering services, showrooms, accreditation areas, exhibitions and shows. It opens directly onto the external car park at street level and is next to the coach drop off and pick up point.

### PROJECT IMPLEMENTATION AND DEVELOPMENT ON REQUEST:

- Situated on the ground floor
- Cloakroom at level -2 (260 garments)
- Floor outlets for exhibitions (power supply, sockets)
- Vidiwall and digital signage monitors
- 1 Café
- Scenographical lighting
- Space suitable for dinners, shows, exhibits, lounge areas, etc.
- Direct street access makes it the ideal departure point for test drives
- Other set-up options available based on feasibility
- High density Wi-Fi coverage