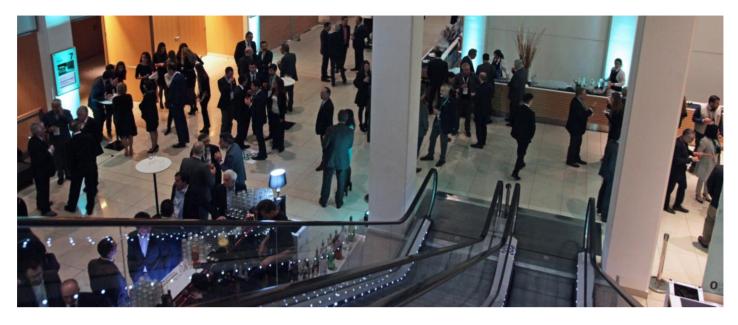

#### MAIN CHARACTERISTICS

Entrance C is a highly versatile, large, bright space particularly suited to accommodating catering services, showrooms, accreditation areas, exhibitions and shows. It opens directly onto the external car park at street level and is next to the coach drop off and pick up point.

### PROJECT IMPLEMENTATION AND DEVELOPMENT ON REQUEST:

- Situated on the ground floor
- Cloakroom at level -2 (260 garments)
- Floor outlets for exhibitions (power supply, sockets)
- Vidiwall and digital signage monitors
- 1 Café
- Scenographical lighting
- Space suitable for dinners, shows, exhibits, lounge areas, etc.
- Direct street access makes it the ideal departure point for test drives
- Other set-up options available based on feasibility
- High density Wi-Fi coverage