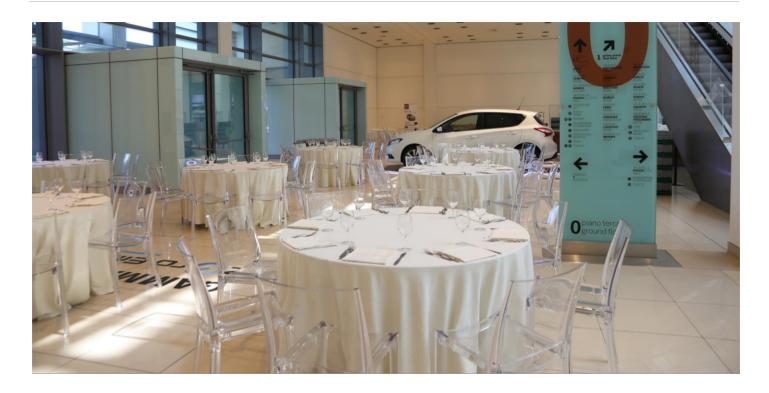

#### MAIN CHARACTERISTICS

Entrance C is a highly versatile, large, bright space particularly suited to accommodating catering services, showrooms, accreditation areas, exhibitions and shows. It opens directly onto the external car park at street level and is next to the coach drop off and pick up point.

### PROJECT IMPLEMENTATION AND DEVELOPMENT ON REQUEST:

- Situated on the ground floor
- Cloakroom at level -2 (260 garments)
- Floor outlets for exhibitions (power supply, sockets)
- Vidiwall and digital signage monitors
- 1 Café
- Scenographical lighting
- Space suitable for dinners, shows, exhibits, lounge areas, etc.
- Direct street access makes it the ideal departure point for test drives
- Other set-up options available based on feasibility
- High density Wi-Fi coverage