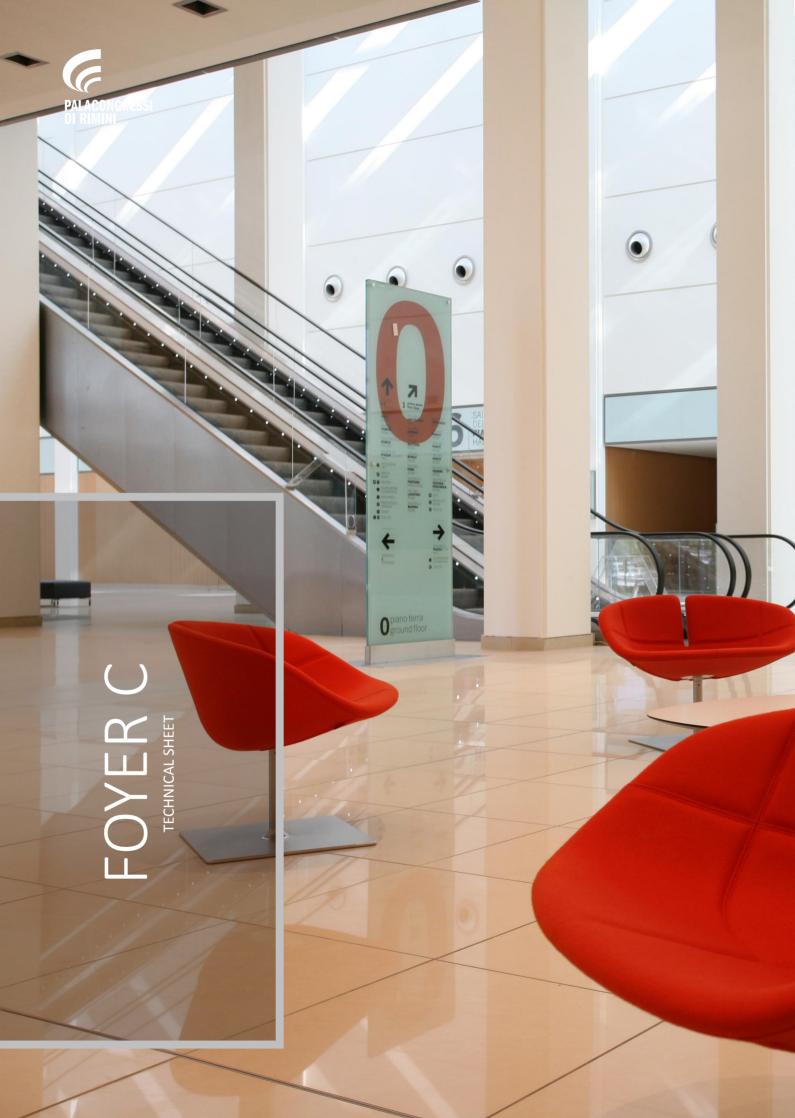

# FOYER C

#### MAIN CHARACTERISTICS

Entrance C is a highly versatile, large, bright space particularly suited to accommodating catering services, showrooms, accreditation areas, exhibitions and shows. It opens directly onto the external car park at street level and is next to the coach drop off and pick up point.