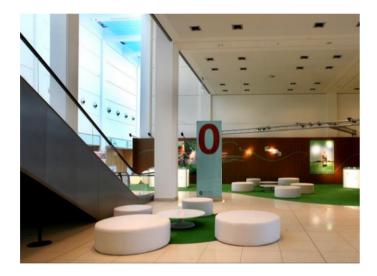

#### MAIN CHARACTERISTICS

Entrance C is a highly versatile, large, bright space particularly suited to accommodating catering services, showrooms, accreditation areas, exhibitions and shows. It opens directly onto the external car park at street level and is next to the coach drop off and pick up point.

### PROJECT IMPLEMENTATION AND DEVELOPMENT ON REQUEST:

- Situated on the ground floor
- Cloakroom at level -2 (260 garments)
- Floor outlets for exhibitions (power supply, sockets)
- Vidiwall and digital signage monitors
- 1 Café
- Scenographical lighting
- Space suitable for dinners, shows, exhibits, lounge areas, etc.
- Direct street access makes it the ideal departure point for test drives
- Other set-up options available based on feasibility
- High density Wi-Fi coverage