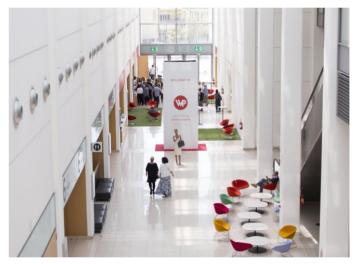

#### MAIN CHARACTERISTICS

Entrance C is a highly versatile, large, bright space particularly suited to accommodating catering services, showrooms, accreditation areas, exhibitions and shows. It opens directly onto the external car park at street level and is next to the coach drop off and pick up point.

### PROJECT IMPLEMENTATION AND DEVELOPMENT ON REQUEST:

- Situated on the ground floor
- Cloakroom at level -2 (260 garments)
- Floor outlets for exhibitions (power supply, sockets)
- Vidiwall and digital signage monitors
- 1 Café
- Scenographical lighting
- Space suitable for dinners, shows, exhibits, lounge areas, etc.
- Direct street access makes it the ideal departure point for test drives
- Other set-up options available based on feasibility
- High density Wi-Fi coverage