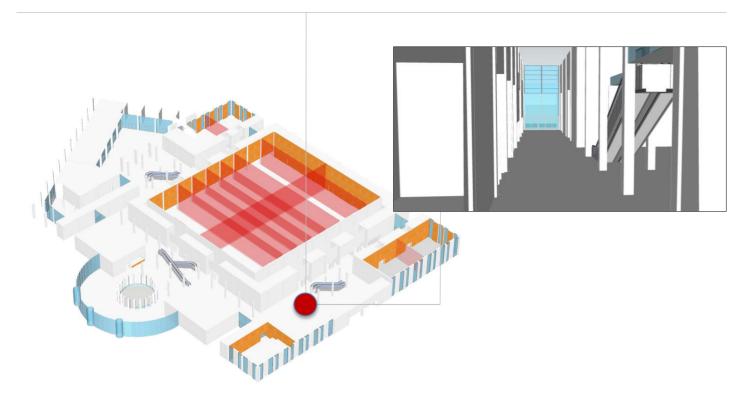

### GROUND FLOOR

# FOYER C

### **TECHNICAL DATA**

| Height (m)   | Gross m2 | Net m2 | Table service | Cocktail service |
|--------------|----------|--------|---------------|------------------|
| 5.60 / 14.15 | 1,142    | 270    | 700           | 900              |