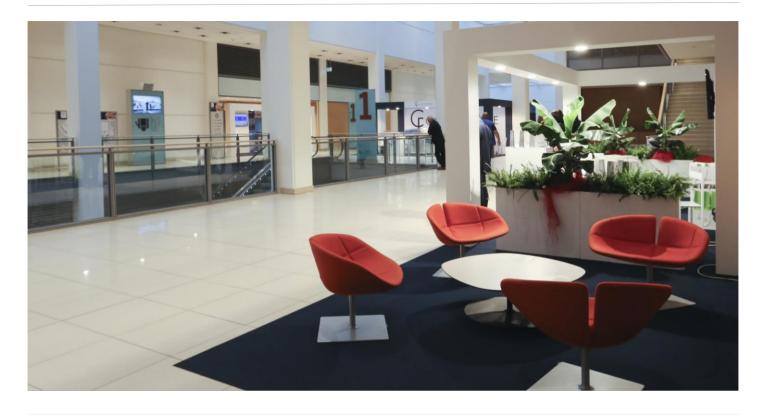

#### MAIN CHARACTERISTICS

This large foyer, servicing the Sala dell'Anfiteatro, is a bright and airy space ideal for catering services, accreditation areas, exhibits and shows.

#### FEATURES:

- Situated on the first floor
- Direct access to underground car parks via stairways and lifts
- Floor outlets for exhibitions (power supply, sockets)
- 2 permanent accreditation desks
- Vidiwall and digital signage monitors
- 4 cafés

### PHOTOGALLERY

Palacongressi di Rimini - Via della Fiera 23 - 47923 Rimini - Italy - Tel +39 0541 711500 - Fax +39 0541 711505 info@riminipalacongressi.it - www.riminipalacongressi.it