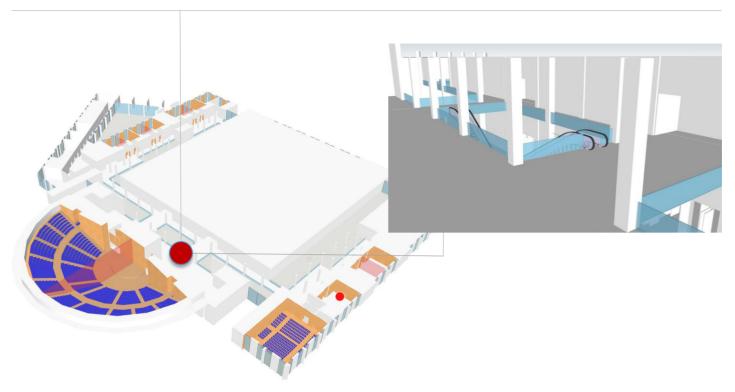

p options available based on feasibility
- High density Wi-Fi coverage

#### The origin of the name

The foyer is next to the Anfiteatro Hall which takes its name from the ancient Roman amphitheatre built under the rule of the Emperor Hadrian (II century A.D.) to host gladiator combats. The remains of the building were brought to light in the 19th century: only a small part of the massive structure with an elliptical floor plan that held up to 15,000 spectators on its steps and whose arena was not much smaller than that of the Coliseum. The view of the city from those very steps at that time was rather different to the modern panorama: on one side lay the populated area, on the other, the river Ausa flowing down to the port and the nearby coast.

## FOYER - THE ANFITEATRO

## FIRST FLOOR



### **TECHNICAL DATA**

| Height (m)  | Gross m2 | Net m2 | Table service | Cocktail service |
|-------------|----------|--------|---------------|------------------|
| 3.70 / 8.30 | 618      | 250    | 250           | 500              |

#### **TECHNICAL INFORMATION**

| Floor weight capacity | Hanging fixtures permitted | Flooring                               | Walls | Ceiling                            | Natural light | Blackout facilities |
|-----------------------|----------------------------|----------------------------------------|-------|------------------------------------|---------------|---------------------|
| 400                   | NO                         | GLAZED AND<br>POLISHED BEIGE<br>TILING | WHITE | WHITE<br>PLASTERBOARD<br>AND GLASS | YES           | NO