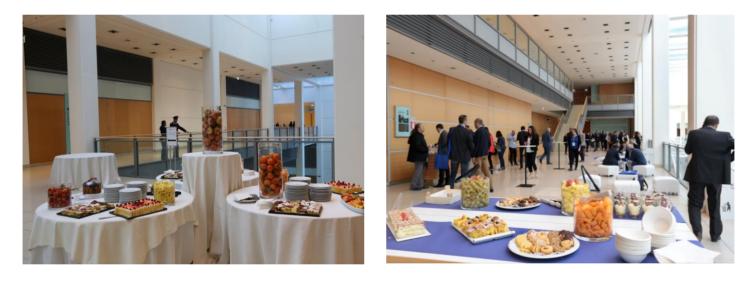

#### MAIN CHARACTERISTICS

This large foyer, servicing the Sala dell'Anfiteatro, is a bright and airy space ideal for catering services, accreditation areas, exhibits and shows.

#### FEATURES:

- Situated on the first floor
- Direct access to underground car parks via stairways and lifts
- Floor outlets for exhibitions (power supply, sockets)
- 2 permanent accreditation desks
- Vidiwall and digital signage monitors
- 4 cafés