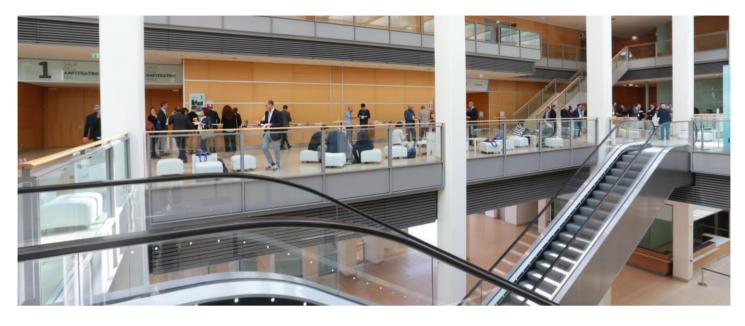

#### MAIN CHARACTERISTICS

This large foyer, servicing the Sala dell'Anfiteatro, is a bright and airy space ideal for catering services, accreditation areas, exhibits and shows.

#### FEATURES:

- Situated on the first floor
- Direct access to underground car parks via stairways and lifts
- Floor outlets for exhibitions (power supply, sockets)
- 2 permanent accreditation desks
- Vidiwall and digital signage monitors
- 4 cafés

#### The origin of the name

The foyer is next to the Anfiteatro Hall which takes its name from the ancient Roman amphitheatre built under the rule of the Emperor Hadrian (II century A.D.) to host gladiator combats. The remains of the building were brought to light in the 19th century: only a small part of the massive structure with an elliptical floor plan that held up to 15,000 spectators on its steps and whose arena was not much smaller than that of the Coliseum. The view of the city from those very steps at that time was rather different to the modern panorama: on one side lay the populated area, on the other, the river Ausa flowing down to the port and the nearby coast.