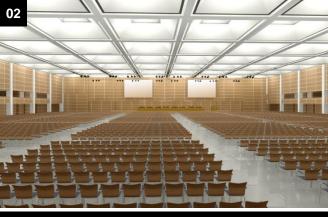

reas. Tracks and fixed hooks for suspending equipment everywhere in the hall. Underfloor service ducts for permanent cabling - including IT, electric, and water. Direct access for heavy vehicles. Beechwood soundproof partition walls with resin-washed flooring. Chairs by Thonet, with writing board.

### **TECHNICAL EQUIPMENT**

- stage (customised dimensions) with head table and speakers' rostrum;
- natural light thanks to the 72 skylights with electric darkening system;
- lighting system for stage with dimmable lights;
- PA system with cable and radio microphones;
- n.8 screens for front projections and video projectors (standard set-up at 90°);
- LCD monitor on head table and speakers' rostrum;
- n.16 simultaneous translation booths;
- n.4 control rooms, plus n.1 master control booth.





01. hall location, section ground floor 02. inside view, 4,700 seats

### Origin of the name of the historical sites in Rimini

For centuries the Piazza has been the beating heart of the city: a meeting place dear to the people of Rimini and centre of local political power. Rimini's long history emerges from the monuments that make up the Piazza: the Medieval municipal buildings, the Renaissance Pigna fountain, the eighteenth century Fish Market and the neoclassical facade of the Town Theatre, providing a backdrop to the monument of Pope Paul V.



### PHOTOGALLERY & EVENTS



Full Room



Divided room, Medical-scientific National Congress



Cultural Event, suspended equipment



Corporate Event, catering area



Corporate Event, exhibition area





## TECHNICAL SHEET

|