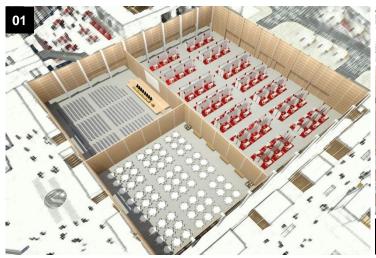

areas. Tracks and fixed hooks for suspending equipment everywhere in the hall. Underfloor service ducts for permanent cabling - including IT, electric, and water. Direct access for heavy vehicles. Beechwood soundproof partition walls with resin-washed flooring. Chairs by Thonet, with writing board.

### **TECHNICAL EQUIPMENT**

- stage (customised dimensions) with head table and speakers' rostrum;
- natural light thanks to the 72 skylights with electric darkening system;
- lighting system for stage with dimmable lights;
- PA system with cable and radio microphones;
- n.8 screens for front projections and video projectors (standard set-up at 90°);
- LCD monitor on head table and speakers' rostrum;
- n.16 simultaneous translation booths;
- n.4 control rooms, plus n.1 master control booth.





01. hall location, section ground floor 02. inside view, 4,700 seats

### Origin of the name of the historical sites in Rimini

For centuries the Piazza has been the beating heart of the city: a meeting place dear to the people of Rimini and centre of local political power. Rimini's long history emerges from the monuments that make up the Piazza: the Medieval municipal buildings, the Renaissance Pigna fountain, the eighteenth century Fish Market and the neoclassical facade of the Town Theatre, providing a backdrop to the monument of Pope Paul V.



### PHOTOGALLERY & EVENTS



Full Room



Divided room, Medical-scientific National Congress



Cultural Event, suspended equipment



Corporate Event, catering area



Corporate Event, exhibition area





## TECHNICAL SHEET

|