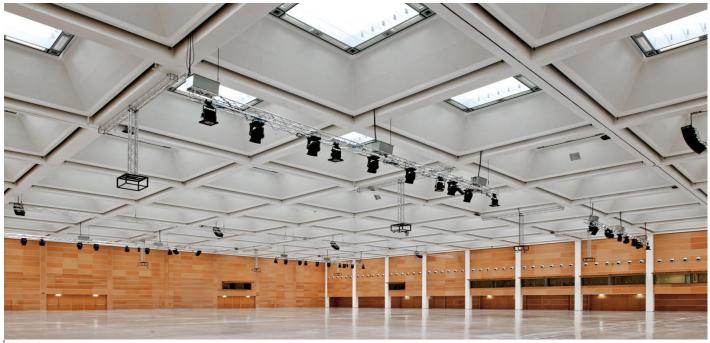

### **TECHNICAL EQUIPMENT**

- stage (customised dimensions) with head table and speakers' rostrum;
- natural light thanks to the 72 skylights with electric darkening system;
- lighting system for stage with dimmable lights;
- PA system with cable and radio microphones;
- n.8 screens for front projections and video projectors (standard set-up at 90°);
- LCD monitor on head table and speakers' rostrum;
- n.16 simultaneous translation booths;
- n.4 control rooms, plus n.1 master control booth.