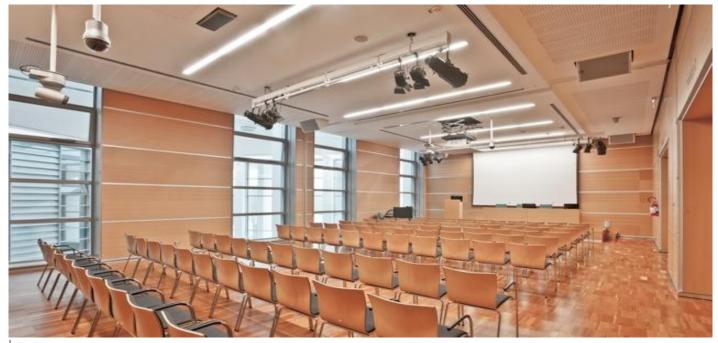

### PHOTOGALLERY & EVENTS

Full room

Divided room: Medical-scientific National Congress

Screen, video camera, reflectors, podium

Chairs by Thonet

Medical-scientific National Congress