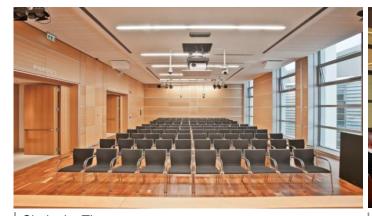

## RENDERING & EQUIPMENT

NAME Parco Room

**POSITION** First floor

**CAPACITY** 110 seats full room

MAIN CHARACTERISTICS

Elegant and functional, with high quality finishing, soundproof beechwood partition walls and cherrywood floors.

01. room location, section floor 1 02. inside view, 110 seats