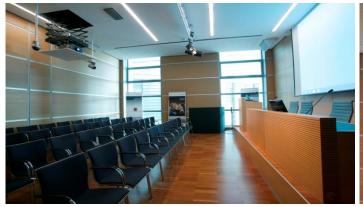

## RENDERING & EQUIPMENT

NAME Parco Room

**POSITION** First floor

**CAPACITY** 110 seats full room

MAIN CHARACTERISTICS

Elegant and functional, with high quality finishing, soundproof beechwood partition walls and cherrywood floors.

Stage and chairs by Thonet, with writing board.

#### **TECHNICAL EQUIPMENT**

- stage (2 x 6 m) with head table and speakers' rostrum;
- natural light with electric darkening system;
- lighting system for stage with dimmable lights;
- PA system with cable and radio microphones;
- n.2 screens for front projections and video projectors (standard set-up at 90°);
- LCD monitor on head table and speakers' rostrum;
- customised set-up for simultaneous translation booth;
- possibility to place a control booth in the room near the stage.

01. room location, section floor 1 02. inside view, 110 seats