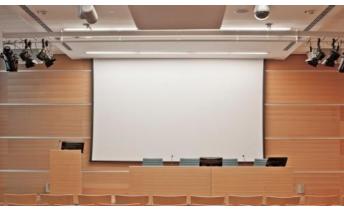

### PHOTOGALLERY & EVENTS

Full room

Divided room: Medical-scientific National Congress

Screen, video camera, reflectors, podium

Chairs by Thonet

Medical-scientific National Congress