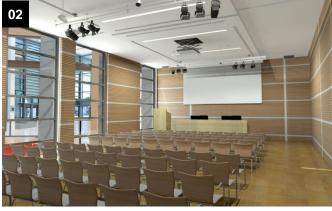

## RENDERING & EQUIPMENT

NAME Parco Room

**POSITION** First floor

**CAPACITY** 110 seats full room

MAIN CHARACTERISTICS

Elegant and functional, with high quality finishing, soundproof beechwood partition walls and cherrywood floors.

Stage and chairs by Thonet, with writing board.

#### **TECHNICAL EQUIPMENT**

- stage (2 x 6 m) with head table and speakers' rostrum;
- natural light with electric darkening system;
- lighting system for stage with dimmable lights;
- PA system with cable and radio microphones;
- n.2 screens for front projections and video projectors (standard set-up at 90°);
- LCD monitor on head table and speakers' rostrum;
- customised set-up for simultaneous translation booth;
- possibility to place a control booth in the room near the stage.





01. room location, section floor 1 02. inside view, 110 seats

#### Origin of the name of the historical sites in Rimini

The park is one of the green lungs of the city with a breath-taking cycle lane that extends to the castles of the inland area. It was developed in the 1960s on the bed of the Marecchia river, which the Romans called Ariminus, and was diverted 1km north of the city in order to solve the age-old problem of the port canal becoming a landfill.



### PHOTOGALLERY & EVENTS



Full room



Divided room: Medical-scientific National Congress



Screen, video camera, reflectors, podium



Chairs by Thonet



Medical-scientific National Congress



## TECHNICAL SHEET

| Height               | 4,20 m                | FULL ROOM |
|----------------------|-----------------------|--