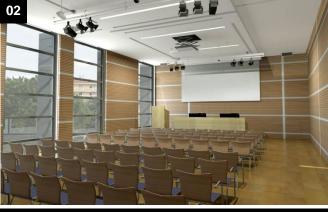

**NAME** Marina Room

**POSITION** First floor

CAPACITY 165 seats full room

MAIN CHARACTERISTICS

Elegant and functional, with high quality finishing, soundproof beechwood partition walls and cherrywood floors.

Stage and chairs by Thonet, with writing board.

#### TECHNICAL EQUIPMENT

- stage (2 x 6 m) with head table and speakers' rostrum;
- natural light with electric darkening system;
- lighting system for stage with dimmable lights;
- PA system with cable and radio microphones;
- n.2 screens for front projections and video projectors (standard set-up at 90°);
- LCD monitor on head table and speakers' rostrum;
- customised set-up for simultaneous translation booth;
- possibility to place a control booth in the room near the stage.





01. room location, section floor 1 02. inside view, 165 seats

#### Origin of the name of the historical sites in Rimini

Inaugurated in 2002, the new Harbour is a state of the art touristic port. The modern design of the architecture reflects its ancient roots: the dark brown colours and the shape of the seawalls with towers and turrets recall the original fortified structure of the canal running between the Borgo San Giuliano and Borgo Marina.



## PHOTOGALLERY & EVENTS



Full Room



Medical-scientific National Congress



Screen, video camera, reflectors, podium



Darkened room, chairs by Thonet



Divided room: Medical-scientific National Congress





#### **TECHNICAL SHEET**

| Height               | 4,20 m         | FULL ROOM |
|----------------------|----------------|--------