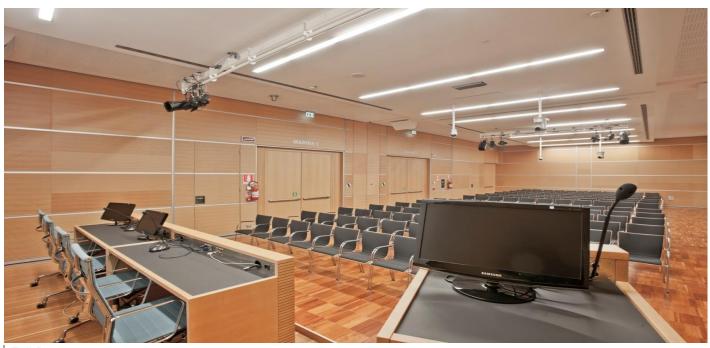

## PHOTOGALLERY & EVENTS

Full Room

Medical-scientific National Congress

Screen, video camera, reflectors, podium

Darkened room, chairs by Thonet

Divided room: Medical-scientific National Congress