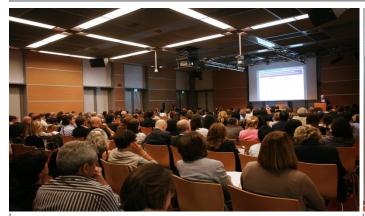

## PHOTOGALLERY & EVENTS

Full Room

Medical-scientific National Congress

Screen, video camera, reflectors, podium

Darkened room, chairs by Thonet

Divided room: Medical-scientific National Congress