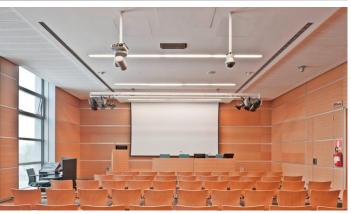

ones;
- n.2 screens for front projections and video projectors (standard set-up at 90°);
- LCD monitor on head table and speakers' rostrum;
- customised set-up for simultaneous translation booth;
- possibility to place a control booth in the room near the stage.





01. room location, section floor 1 02. inside view, 165 seats

#### Origin of the name of the historical sites in Rimini

Inaugurated in 2002, the new Harbour is a state of the art touristic port. The modern design of the architecture reflects its ancient roots: the dark brown colours and the shape of the seawalls with towers and turrets recall the original fortified structure of the canal running between the Borgo San Giuliano and Borgo Marina.



## PHOTOGALLERY & EVENTS



Full Room



Medical-scientific National Congress



Screen, video camera, reflectors, podium



Darkened room, chairs by Thonet



Divided room: Medical-scientific National Congress





#### **TECHNICAL SHEET**

| Height               | 4,20 m         | FULL ROOM |
|----------------------|----------------|-----------|
| Gross area           | 182,75 m²      |           |
| Size (lenght x room) | 20,30 x 8,80 m |           |
| Seats                | 165            |           |
| Height               | 4,20 m         | MARINA 1  |
| Gross area           | 78,85 m²       |           |
| Size (lenght x room) | 8,75 x 8,80 m  |           |
| Seats                | 55             |           |
| Height               | 4,20 m         | MARINA 2  |
| Gross area           | 103,90 m²      |           |
| Size (lenght x room) | 11,65 x 8,80 m |