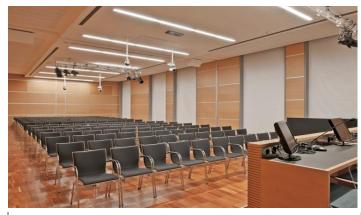

d video projectors (standard set-up at 90°);
- LCD monitor on head table and speakers' rostrum;
- customised set-up for simultaneous translation booth;
- possibility to place a control booth in the room near the stage.





01. room location, section floor 1 02. inside view, 165 seats

#### Origin of the name of the historical sites in Rimini

Inaugurated in 2002, the new Harbour is a state of the art touristic port. The modern design of the architecture reflects its ancient roots: the dark brown colours and the shape of the seawalls with towers and turrets recall the original fortified structure of the canal running between the Borgo San Giuliano and Borgo Marina.



## PHOTOGALLERY & EVENTS



Full Room



Medical-scientific National Congress



Screen, video camera, reflectors, podium



Darkened room, chairs by Thonet



Divided room: Medical-scientific National Congress





#### **TECHNICAL SHEET**

| Height               | 4,20 m         | FULL ROOM |
|----------------------|----------------|-----------|
| Gross area           | 182,75 m²      |           |
| Size (lenght x room) | 20,30 x 8,80 m |           |
| Seats                | 165            |           |
| Height               | 4,20 m         | MARINA 1  |
| Gross area           | 78,85 m²       |           |
| Size (lenght x room) | 8,75 x 8,80 m  |           |
| Seats                | 55             |           |
| Height               | 4,20 m         | MARINA 2  |
| Gross area           | 103,90 m²      |           |
| Size (lenght x room) | 11,65 x 8,80 m |           |
| Seats                | 77