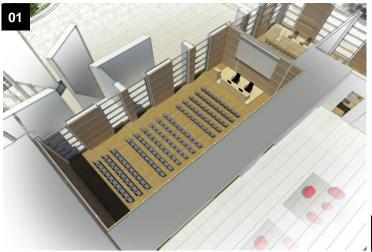

**NAME** Marina Room

**POSITION** First floor

CAPACITY 165 seats full room

MAIN CHARACTERISTICS

Elegant and functional, with high quality finishing, soundproof beechwood partition walls and cherrywood floors.

Stage and chairs by Thonet, with writing board.

#### TECHNICAL EQUIPMENT

- stage (2 x 6 m) with head table and speakers' rostrum;
- natural light with electric darkening system;
- lighting system for stage with dimmable lights;
- PA system with cable and radio microphones;
- n.2 screens for front projections and video projectors (standard set-up at 90°);
- LCD monitor on head table and speakers' rostrum;
- customised set-up for simultaneous translation booth;
- possibility to place a control booth in the room near the stage.





01. room location, section floor 1 02. inside view, 165 seats

#### Origin of the name of the historical sites in Rimini

Inaugurated in 2002, the new Harbour is a state of the art touristic port. The modern design of the architecture reflects its ancient roots: the dark brown colours and the shape of the seawalls with towers and turrets recall the original fortified structure of the canal running between the Borgo San Giuliano and Borgo Marina.



## PHOTOGALLERY & EVENTS



Full Room



Medical-scientific National Congress



Screen, video camera, reflectors, podium



Darkened room, chairs by Thonet



Divided room: Medical-scientific National Congress





#### **TECHNICAL SHEET**

| Height               | 4,20 m         | FULL ROOM |
|----------------------|----------------|------