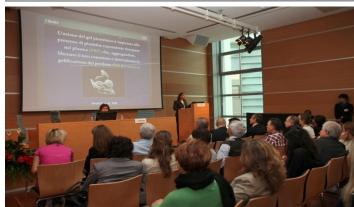

### PHOTOGALLERY & EVENTS

Full Room

Medical-scientific National Congress

Video camera, reflectors, videoprojector

Darkened room, chairs by Thonet

Divided room, Medical-scientific National Congress