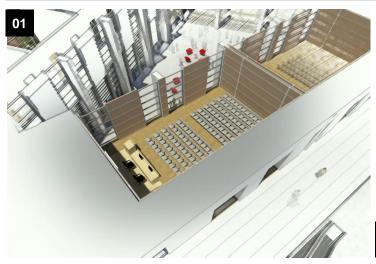

## RENDERING & EQUIPMENT

NAME Borgo Room

**POSITION** First floor

**CAPACITY** 110 seats full room

MAIN CHARACTERISTICS

Elegant and functional, with high quality finishing, soundproof beechwood partition walls and cherrywood floors.

Stage and chairs by Thonet, with writing board.

#### TECHNICAL EQUIPMENT

- stage (2 x 6 m) with head table and speakers' rostrum;
- natural light with electric darkening system;
- lighting system for stage with dimmable lights;
- PA system with cable and radio microphones;
- n.2 screens for front projections and video projectors (standard set-up at 90°);
- LCD monitor on head table and speakers' rostrum;
- customised set-up for simultaneous translation booth;
- possibility to place a control booth in the room near the stage.





01. room location, section floor 1 02. inside view, 110 seats

#### Origin of the name of the historical sites in Rimini

Borgo San Giuliano, with its narrow cobbled streets and tiny squares is the most characteristic of the villages in Rimini. Many of the old fishermen's houses have been renovated and their facades decorated with murals dedicated to an illustrious Rimini native, the film director Federico Fellini (Rimini 1920 – Rome 1993).



### PHOTOGALLERY & EVENTS



Full Room



Medical-scientific National Congress



Video camera, reflectors, videoprojector



Darkened room, chairs by Thonet



Divided room, Medical-scientific National Congress





## TECHNICAL SHEET

| Height               | 4,20 m                | FULL ROOM |
|----------------------|-----------------------|--