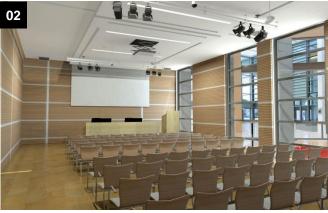

## RENDERING & EQUIPMENT

NAME Borgo Room

**POSITION** First floor

**CAPACITY** 110 seats full room

MAIN CHARACTERISTICS

Elegant and functional, with high quality finishing, soundproof beechwood partition walls and cherrywood floors.

Stage and chairs by Thonet, with writing board.

#### TECHNICAL EQUIPMENT

- stage (2 x 6 m) with head table and speakers' rostrum;
- natural light with electric darkening system;
- lighting system for stage with dimmable lights;
- PA system with cable and radio microphones;
- n.2 screens for front projections and video projectors (standard set-up at 90°);
- LCD monitor on head table and speakers' rostrum;
- customised set-up for simultaneous translation booth;
- possibility to place a control booth in the room near the stage.





01. room location, section floor 1 02. inside view, 110 seats

#### Origin of the name of the historical sites in Rimini

Borgo San Giuliano, with its narrow cobbled streets and tiny squares is the most characteristic of the villages in Rimini. Many of the old fishermen's houses have been renovated and their facades decorated with murals dedicated to an illustrious Rimini native, the film director Federico Fellini (Rimini 1920 – Rome 1993).



### PHOTOGALLERY & EVENTS



Full Room



Medical-scientific National Congress



Video camera, reflectors, videoprojector



Darkened room, chairs by Thonet



Divided room, Medical-scientific National Congress





## TECHNICAL SHEET

| Height               | 4,20 m                | FULL ROOM |
|----------------------|-----------------------|----