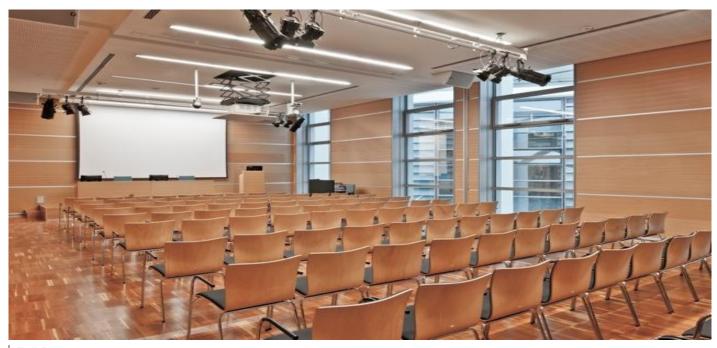

### PHOTOGALLERY & EVENTS

Full Room

Medical-scientific National Congress

Video camera, reflectors, videoprojector

Darkened room, chairs by Thonet

Divided room, Medical-scientific National Congress