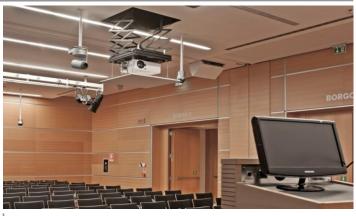

#### TECHNICAL EQUIPMENT

- stage (2 x 6 m) with head table and speakers' rostrum;
- natural light with electric darkening system;
- lighting system for stage with dimmable lights;
- PA system with cable and radio microphones;
- n.2 screens for front projections and video projectors (standard set-up at 90°);
- LCD monitor on head table and speakers' rostrum;
- customised set-up for simultaneous translation booth;
- possibility to place a control booth in the room near the stage.

01. room location, section floor 1 02. inside view, 110 seats