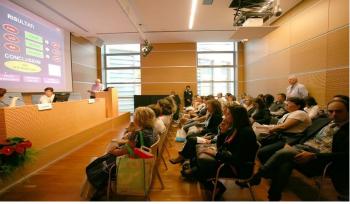

### PHOTOGALLERY & EVENTS

Full Room

Medical-scientific National Congress

Video camera, reflectors, videoprojector

Darkened room, chairs by Thonet

Divided room, Medical-scientific National Congress