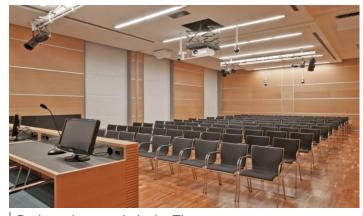

#### TECHNICAL EQUIPMENT

- stage (2 x 6 m) with head table and speakers' rostrum;
- natural light with electric darkening system;
- lighting system for stage with dimmable lights;
- PA system with cable and radio microphones;
- n.2 screens for front projections and video projectors (standard set-up at 90°);
- LCD monitor on head table and speakers' rostrum;
- customised set-up for simultaneous translation booth;
- possibility to place a control booth in the room near the stage.

01. room location, section floor 1 02. inside view, 110 seats