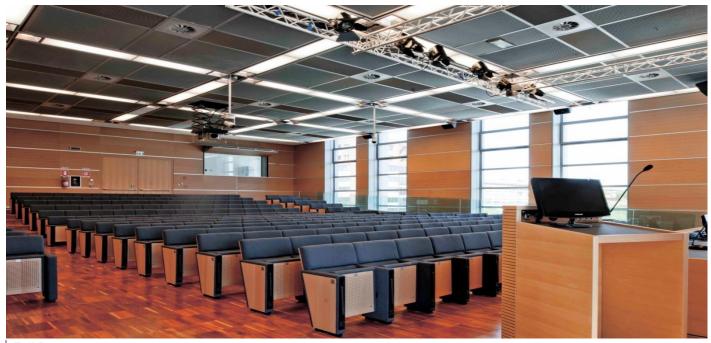

### PHOTOGALLERY & EVENTS

Full Room

Medical-scientific National Congress

Stage, podium and speakers' rostrum

Natural light

Screen and technical equipment

**ARENGO ROOM** 