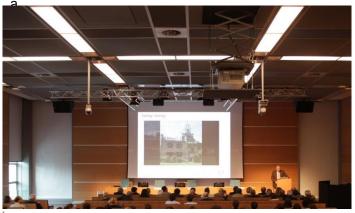

### **TECHNICAL EQUIPMENT**

- stage (2 x 10 m) with head table and speakers' rostrum;
- natural light with electric darkening system;
- lighting system for stage with dimmable lights;
- PA system with cable and radio microphones;
- n.1 screen for front projections and video projectors (standard set-up at 90°);
- LCD monitor on head table and speakers' rostrum;
- n.1 control room;
- n.1 simultaneous translation booth.

### PHOTOGALLERY & EVENTS

Full Room

Medical-scientific National Congress

Stage, podium and speakers' rostrum

Natural light

Screen and technical equipment

**ARENGO ROOM** 