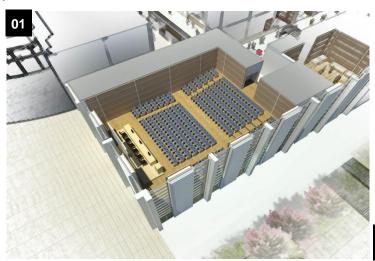

## RENDERING & EQUIPMENT

NAME Arengo Room

**POSITION** First floor

**CAPACITY** 282 fixed seats

MAIN CHARACTERISTICS

Elegant and functional with high quality finishing, soundproof beechwood partition walls with cherrywood floors. Stage and vertical auditorium seating with fixed Poltrona Frau armchairs, writing board and individual electrical socket.

### **TECHNICAL EQUIPMENT**

- stage (2 x 10 m) with head table and speakers' rostrum;
- natural light with electric darkening system;
- lighting system for stage with dimmable lights;
- PA system with cable and radio microphones;
- n.1 screen for front projections and video projectors (standard set-up at 90°);
- LCD monitor on head table and speakers' rostrum;
- n.1 control room;
- n.1 simultaneous translation booth.





01. room location, section floor 1 02. Inside view, 282 fixed seats

### Origin of the name of the historical sites in Rimini

The Palazzo dell' Arengo was built in 1204 to host sessions of the People's Council, the Arengo, which gathered in the spacious room on the first floor. Under the gothic arches on the ground floor, bankers and notaries carried out their work. On the back wall of the portico two relics have survived down through the ages: the Monte di Pietà door and the measurements used in the Rimini area.



### PHOTOGALLERY & EVENTS



Full Room



Medical-scientific National Congress



Stage, podium and speakers' rostrum



Natural light



Screen and technical equipment



**ARENGO ROOM** 

## TECHNICAL SHEET

| Height               | 4,20/5,25 m  | FULL ROOM |
|----------