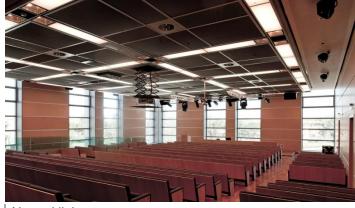

### PHOTOGALLERY & EVENTS

Full Room

Medical-scientific National Congress

Stage, podium and speakers' rostrum

Natural light

Screen and technical equipment

**ARENGO ROOM** 

## TECHNICAL SHEET

| Height               | 4,20/5,25 m  | FULL ROOM |
|----------------------|--------------|-----------|
| Gross area           | 311,90 m²    |           |
| Size (length x room) | 20,30 x 15 m |           |
| Fixed seats          | 282          |           |