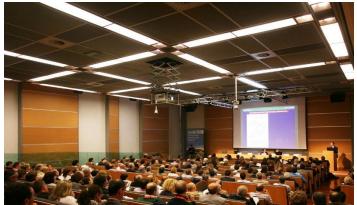

### PHOTOGALLERY & EVENTS

Full Room

Medical-scientific National Congress

Stage, podium and speakers' rostrum

Natural light

Screen and technical equipment

**ARENGO ROOM** 

## TECHNICAL SHEET

| Height               | 4,20/5,25 m  | FULL ROOM |
|----------------------|--------------|-----------|
| Gross area           | 311,90 m²    |           |
| Size (length x room) | 20,30 x 15 m |           |
| Fixed seats          | 282          |           |