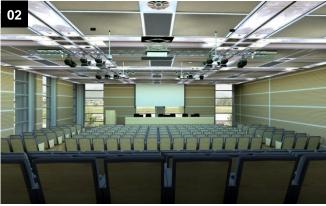

## RENDERING & EQUIPMENT

NAME Arengo Room

**POSITION** First floor

**CAPACITY** 282 fixed seats

MAIN CHARACTERISTICS

Elegant and functional with high quality finishing, soundproof beechwood partition walls with cherrywood floors. Stage and vertical auditorium seating with fixed Poltrona Frau armchairs, writing board and individual electrical socket.

### **TECHNICAL EQUIPMENT**

- stage (2 x 10 m) with head table and speakers' rostrum;
- natural light with electric darkening system;
- lighting system for stage with dimmable lights;
- PA system with cable and radio microphones;
- n.1 screen for front projections and video projectors (standard set-up at 90°);
- LCD monitor on head table and speakers' rostrum;
- n.1 control room;
- n.1 simultaneous translation booth.





01. room location, section floor 1 02. Inside view, 282 fixed seats

### Origin of the name of the historical sites in Rimini

The Palazzo dell' Arengo was built in 1204 to host sessions of the People's Council, the Arengo, which gathered in the spacious room on the first floor. Under the gothic arches on the ground floor, bankers and notaries carried out their work. On the back wall of the portico two relics have survived down through the ages: the Monte di Pietà door and the measurements used in the Rimini area.



### PHOTOGALLERY & EVENTS



Full Room



Medical-scientific National Congress



Stage, podium and speakers' rostrum



Natural light



Screen and technical equipment



**ARENGO ROOM** 

## TECHNICAL SHEET

| Height               | 4,20/5,25 m  | FULL ROOM |
|------------