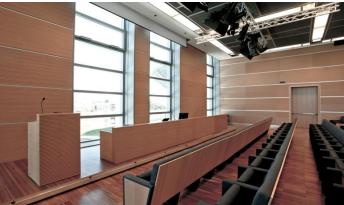

### **TECHNICAL EQUIPMENT**

- stage (2 x 10 m) with head table and speakers' rostrum;
- natural light with electric darkening system;
- lighting system for stage with dimmable lights;
- PA system with cable and radio microphones;
- n.1 screen for front projections and video projectors (standard set-up at 90°);
- LCD monitor on head table and speakers' rostrum;
- n.1 control room;
- n.1 simultaneous translation booth.

### PHOTOGALLERY & EVENTS

Full Room

Medical-scientific National Congress

Stage, podium and speakers' rostrum

Natural light

Screen and technical equipment

**ARENGO ROOM** 