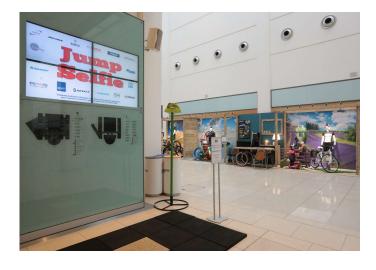

## MAIN CHARACTERISTICS

Entrance C is a highly versatile, large, bright space particularly suited to accommodating catering services, showrooms, accreditation areas, exhibitions and shows. It opens directly onto the external car park at street level and is next to the coach drop off and pick up point.

**FEATURES:** 

- Situated on the ground floor
- Cloakroom at level -2 (260 garments)
- Floor outlets for exhibitions (power supply, sockets)
- Digital signage monitors
- 1 Café

PROJECT IMPLEMENTATION AND DEVELOPMENT ON REQUEST:

- Scenographical lighting
- Space suitable for dinners, shows, exhibits, lounge areas, etc.
- Direct street access makes it the ideal departure point for test drives
- Other set-up options available based on feasibility
- High density Wi-Fi coverage