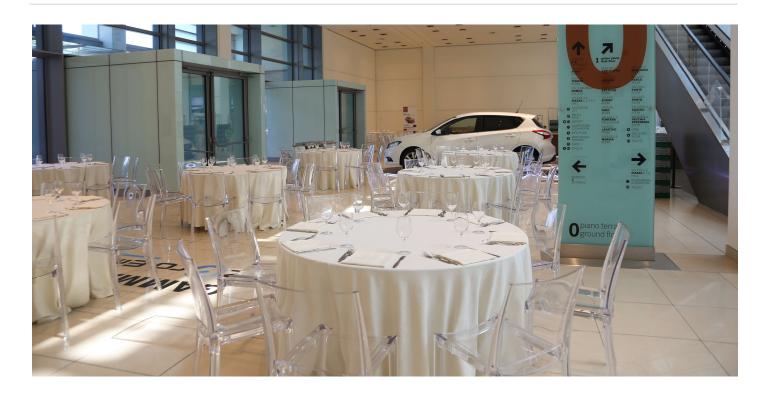

## MAIN CHARACTERISTICS

Entrance C is a highly versatile, large, bright space particularly suited to accommodating catering services, showrooms, accreditation areas, exhibitions and shows. It opens directly onto the external car park at street level and is next to the coach drop off and pick up point.

- Scenographical lighting
- Space suitable for dinners, shows, exhibits, lounge areas, etc.
- Direct street access makes it the ideal departure point for test drives
- Other set-up options available based on feasibility
- High density Wi-Fi coverage