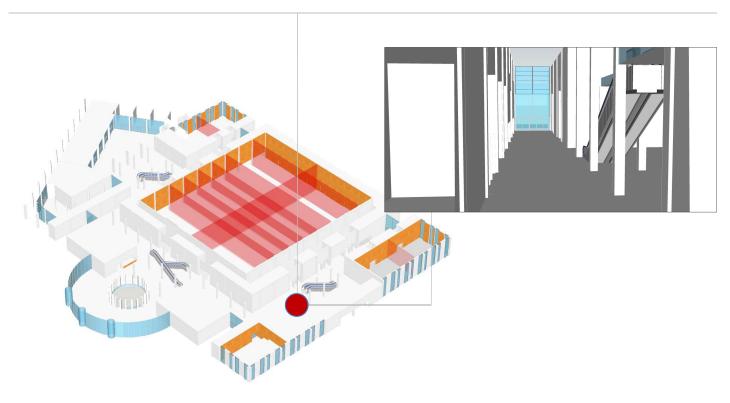

FOYER C GROUND FLOOR

## **TECHNICAL DATA**

| Height (m)   | Gross m2 | Net m2 | Table service | Cocktail service |
|--------------|----------|--------|---------------|------------------|
| 5.60 / 14.15 | 1,142    | 270    | 700           | 900              |

## **TECHNICAL INFORMATION**

| Floor weight capacity | Hanging<br>fixtures<br>permitted | Flooring                               | Walls | Ceiling                            | Natural light | Blackout facilities |
|-----------------------|----------------------------------|----------------------------------------|-------|------------------------------------|---------------|---------------------|
| 2,000                 | YES                              | GLAZED AND<br>POLISHED BEIGE<br>TILING | WHITE | WHITE<br>PLASTERBOARD<br>AND GLASS | YES           | NO                  |