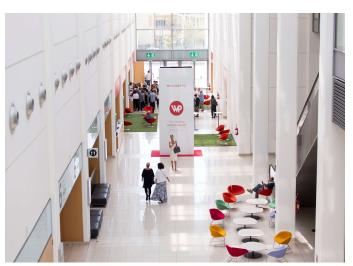

## MAIN CHARACTERISTICS

Entrance C is a highly versatile, large, bright space particularly suited to accommodating catering services, showrooms, accreditation areas, exhibitions and shows. It opens directly onto the external car park at street level and is next to the coach drop off and pick up point.

**FEATURES:** 

- Situated on the ground floor
- Cloakroom at level -2 (260 garments)
- Floor outlets for exhibitions (power supply, sockets)
- Digital signage monitors
- 1 Café

PROJECT IMPLEMENTATION AND DEVELOPMENT ON REQUEST:

- Scenographical lighting
- Space suitable for dinners, shows, exhibits, lounge areas, etc.
- Direct street access makes it the ideal departure point for test drives
- Other set-up options available based on feasibility
- High density Wi-Fi coverage