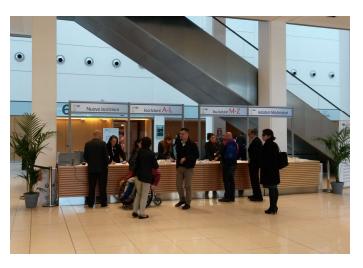

## MAIN CHARACTERISTICS

Entrance C is a highly versatile, large, bright space particularly suited to accommodating catering services, showrooms, accreditation areas, exhibitions and shows. It opens directly onto the external car park at street level and is next to the coach drop off and pick up point.

**FEATURES:** 

- Situated on the ground floor
- Cloakroom at level -2 (260 garments)
- Floor outlets for exhibitions (power supply, sockets)
- Digital signage monitors
- 1 Café

PROJECT IMPLEMENTATION AND DEVELOPMENT ON REQUEST:

- Scenographical lighting
- Space suitable for dinners, shows, exhibits, lounge areas, etc.
- Direct street access makes it the ideal departure point for test drives
- Other set-up options available based on feasibility
- High density Wi-Fi coverage