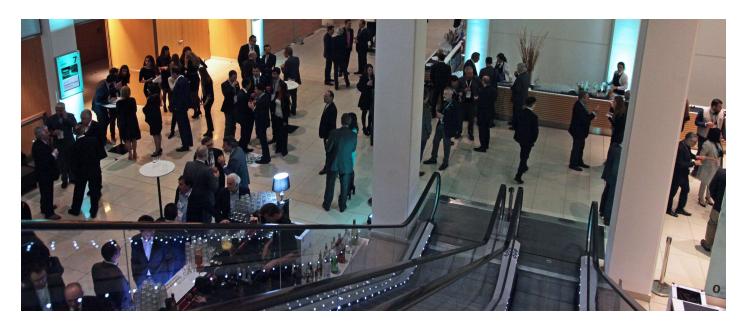

| 270    | 700           | 900              |

## **TECHNICAL INFORMATION**

| Floor weight capacity | Hanging<br>fixtures<br>permitted | Flooring                               | Walls | Ceiling                            | Natural light | Blackout facilities |
|-----------------------|----------------------------------|----------------------------------------|-------|------------------------------------|---------------|---------------------|
| 2,000                 | YES                              | GLAZED AND<br>POLISHED BEIGE<br>TILING | WHITE | WHITE<br>PLASTERBOARD<br>AND GLASS | YES           | NO                  |

VIRTUAL TOUR LINK - take a 360° virtual tour of the Foyer C at https://en.riminipalacongressi.it/spaces/virtual-tour

FOYER C GROUND FLOOR

## PHOTOGALLERY E EVENTI