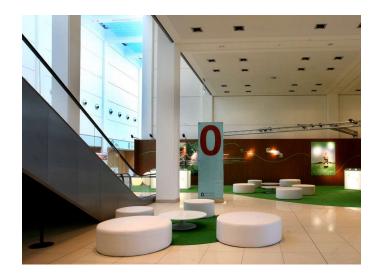

## MAIN CHARACTERISTICS

Entrance C is a highly versatile, large, bright space particularly suited to accommodating catering services, showrooms, accreditation areas, exhibitions and shows. It opens directly onto the external car park at street level and is next to the coach drop off and pick up point.

**FEATURES:** 

- Situated on the ground floor
- Cloakroom at level -2 (260 garments)
- Floor outlets for exhibitions (power supply, sockets)
- Digital signage monitors
- 1 Café

PROJECT IMPLEMENTATION AND DEVELOPMENT ON REQUEST:

- Scenographical lighting
- Space suitable for dinners, shows, exhibits, lounge areas, etc.
- Direct street access makes it the ideal departure point for test drives
- Other set-up options available based on feasibility
- High density Wi-Fi coverage