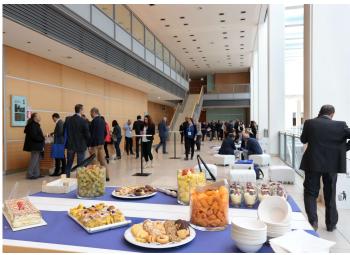

MAIN CHARACTERISTICS:

This large foyer, servicing the Sala dell'Anfiteatro, is a bright and airy space ideal for catering services, accreditation areas, exhibits and shows.

**FEATURES:** 

- Situated on the first floor
- Direct access to underground car parks via stairways and lifts
- Floor outlets for exhibitions (power supply, sockets)
- 2 permanent accreditation desks
- Digital signage monitors
- 4 cafés