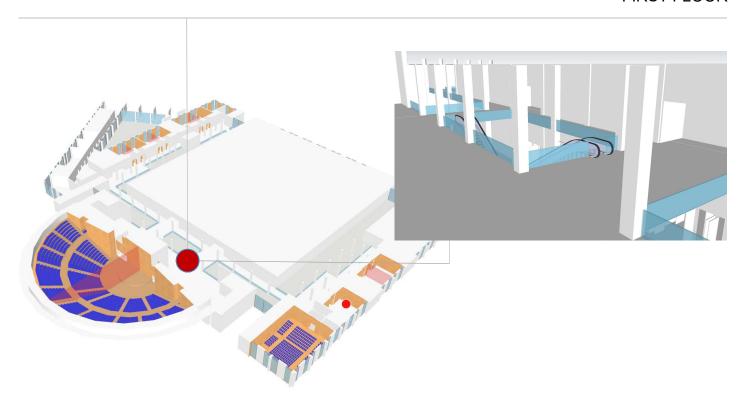

MAIN CHARACTERISTICS:

This large foyer, servicing the Sala dell'Anfiteatro, is a bright and airy space ideal for catering services, accreditation areas, exhibits and shows.

**FEATURES:** 

- Situated on the first floor
- Direct access to underground car parks via stairways and lifts
- Floor outlets for exhibitions (power supply, sockets)
- 2 permanent accreditation desks
- Digital signage monitors
- 4 cafés

## **TECHNICAL DATA**

| Height (m)  | Gross m2 Net m2 Table service |     | Table service | Cocktail service |
|-------------|-------------------------------|-----|---------------|------------------|
| 3.70 / 8.30 | 618                           | 250 | 250           | 500              |

## **TECHNICAL INFORMATION**

| Floor weight capacity | Hanging fixtures permitted | Flooring                               | Walls | Ceiling                            | Natural light | Blackout facilities |
|-----------------------|----------------------------|----------------------------------------|-------|------------------------------------|---------------|---------------------|
| 400                   | NO                         | GLAZED AND<br>POLISHED BEIGE<br>TILING | WHITE | WHITE<br>PLASTERBOARD<br>AND GLASS | YES           | NO                  |