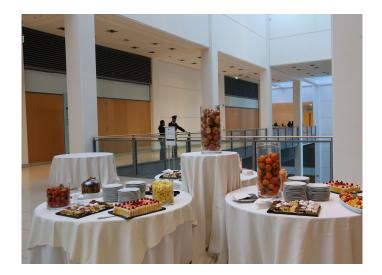

MAIN CHARACTERISTICS:

This large foyer, servicing the Sala dell'Anfiteatro, is a bright and airy space ideal for catering services, accreditation areas, exhibits and shows.

**FEATURES:** 

- Situated on the first floor
- Direct access to underground car parks via stairways and lifts
- Floor outlets for exhibitions (power supply, sockets)
- 2 permanent accreditation desks
- Digital signage monitors
- 4 cafés