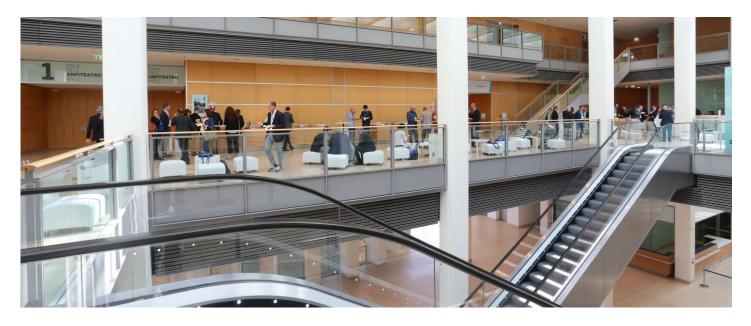

MAIN CHARACTERISTICS:

This large foyer, servicing the Sala dell'Anfiteatro, is a bright and airy space ideal for catering services, accreditation areas, exhibits and shows.

**FEATURES:** 

- Situated on the first floor
- Direct access to underground car parks via stairways and lifts
- Floor outlets for exhibitions (power supply, sockets)
- 2 permanent accreditation desks
- Digital signage monitors
- 4 cafés

PROJECT IMPLEMENTATION AND DEVELOPMENT ON REQUEST:

- Scenographical lighting
- $\bullet$  Space suitable for dinners and performances, exhibits, lounge area, etc.
- Other set-up options available based on feasibility
- High density Wi-Fi coverage