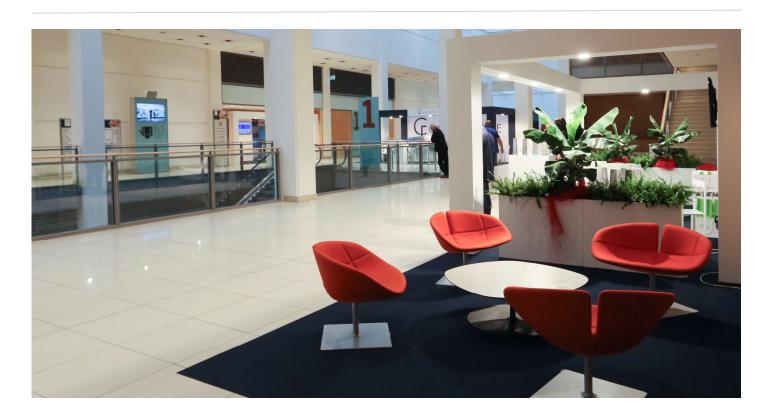

MAIN CHARACTERISTICS:

This large foyer, servicing the Sala dell'Anfiteatro, is a bright and airy space ideal for catering services, accreditation areas, exhibits and shows.

**FEATURES:** 

- Situated on the first floor
- Direct access to underground car parks via stairways and lifts
- Floor outlets for exhibitions (power supply, sockets)
- 2 permanent accreditation desks
- Digital signage monitors
- 4 cafés

PROJECT IMPLEMENTATION AND DEVELOPMENT ON REQUEST:

- Scenographical lighting
- $\bullet$  Space suitable for dinners and performances, exhibits, lounge area, etc.
- Other set-up options available based on feasibility
- High density Wi-Fi coverage