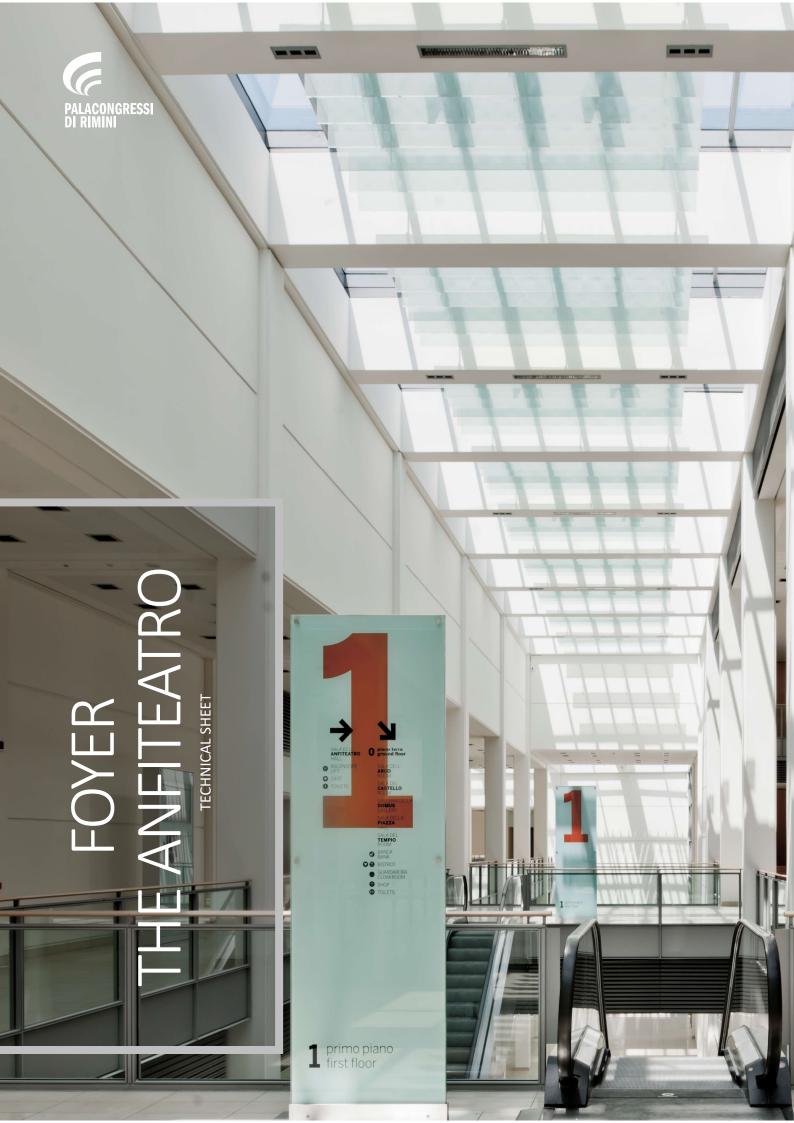

MAIN CHARACTERISTICS:

This large foyer, servicing the Sala dell'Anfiteatro, is a bright and airy space ideal for catering services, accreditation areas, exhibits and shows.

**FEATURES:** 

- Situated on the first floor
- Direct access to underground car parks via stairways and lifts
- Floor outlets for exhibitions (power supply, sockets)
- 2 permanent accreditation desks
- Digital signage monitors
- 4 cafés

PROJECT IMPLEMENTATION AND DEVELOPMENT ON REQUEST:

- Scenographical lighting
- $\bullet$  Space suitable for dinners and performances, exhibits, lounge area, etc.
- Other set-up options available based on feasibility
- High density Wi-Fi coverage